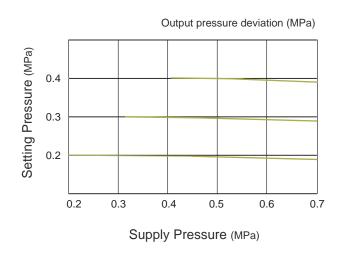

## Air Filter Regulator TS300 Series

- Removes Oil, Water and Particles
- Excellent flow characteristics
- 2 pressure gauge ports
- 5 micron filter



# Air Filter Regulator TS300 Series

## Description

Air filter regulator TS300 series are used to provide pneumatic measuring and control equipment with a constant air supply.



#### Features

- Removes Oil, Water and Particles from compressed air
- Excellent flow and regulation characteristics
- Filter and Regulator in one compact unit
- Easy Installation Repair and Replacement
- 2 gauge port allows you to select installation direction
- 5 micron filter

#### Flow characteristics

## 

## Pressure characteristics





# Air Filter Regulator TS300 Series

## Specifications

| Model               | TS300                       |  |  |
|---------------------|-----------------------------|--|--|
| Max supply pressure | 1.7MPa                      |  |  |
| Max output pressure | 0.84MPa                     |  |  |
| Air connection      | NPT1/4, PT1/4               |  |  |
| Gauge connection    | NPT1/4, PT1/4               |  |  |
| Operating Temp.     | -20°C ~70°C (Standard type) |  |  |
| Filtering capacity  | 5micron                     |  |  |
| Material            | Aluminum die cast           |  |  |
| Weight              | 0.6kg                       |  |  |

## Product number

| Model               |              | TS300  |   |   |   |
|---------------------|--------------|--------|---|---|---|