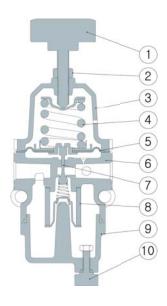

## Materials of construction

| No. | Title           | Material  | No. | Title        | Material      |
|-----|-----------------|-----------|-----|--------------|---------------|
| 1   | Adjust Handle   | Nylon/STS | 6   | Body         | ALDC1         |
| 2   | Nut             | STS       | 7   | Stem         | C3604BD/NBR   |
| 3   | Spring Cover    | ALDC12    | 8   | Filter       | Poly Ethylene |
| 4   | Adjust Spring   | HSW3      | 9   | Filter Cover | ALDC12        |
| 5   | Diaphragm Ass'y | STS/NBR   | 10  | Drain        | Nylon/STS     |