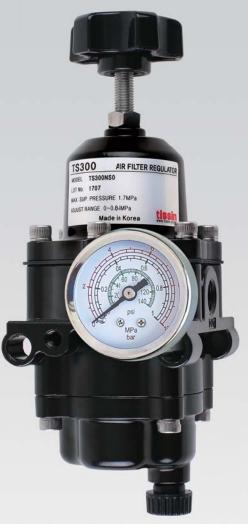

## Air Filter Regulator TS300 Series

- Removes Oil, Water and Particles
- Excellent flow characteristics
- 2 pressure gauge ports
- 5 micron filter

## Description

Air filter regulator TS300 series are used to provide pneumatic measuring and control equipment with a constant air supply.

#### Features

- Removes Oil, Water and Particles from compressed air
- Excellent flow and regulation characteristics
- Filter and Regulator in one compact unit
- Easy Installation Repair and Replacement
- 2 gauge port allows you to select installation direction
- 5 micron filter