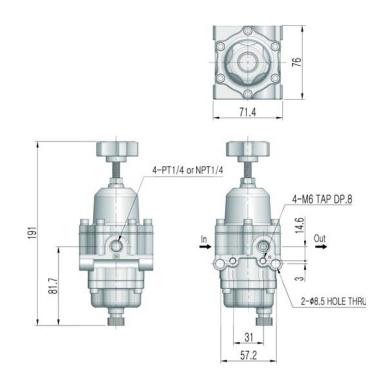

-20°C~120°C  |        |   | Н |   |
|                     | -40°C~70°C   |        |   | L |   |
| Pressure gauge      | None         |        |   | 0 |   |
|                     | Included (0- | ~1MPa) |   |   | 1 |

## Materials of construction



| No. | Title           | Material  | No. | Title        | Material      |
|-----|-----------------|-----------|-----|--------------|---------------|
| 1   | Adjust Handle   | Nylon/STS | 6   | Body         | ALDC1         |
| 2   | Nut             | STS       | 7   | Stem         | C3604BD/NBR   |
| 3   | Spring Cover    | ALDC12    | 8   | Filter       | Poly Ethylene |
| 4   | Adjust Spring   | HSW3      | 9   | Filter Cover | ALDC12        |
| 5   | Diaphragm Ass'y | STS/NBR   | 10  | Drain        | Nylon/STS     |

## Dimension [Unit:mm]









## Solutions for control valve system



Printed in Korea

Version: TS300EN\_9/2017

We reserve the right to make technical changes or modify the contents of this document without prior notice.

Copyright © 2017 K-val

All rights reserved.